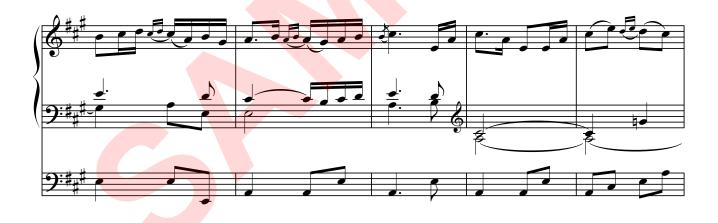

## **Bridal March from Vallentuna**

(Brudmarsch från Vallentuna)

Swell: Founds. 8', 4', 2', Mixture Great: Founds. 8', 4', 2', Mixture, Sw/Gt Pedal: Founds. 16', 8', Bassoon 16', Sw/Ped, Gt/Ped Nanual Gt/f un poco non legato Gt/f U