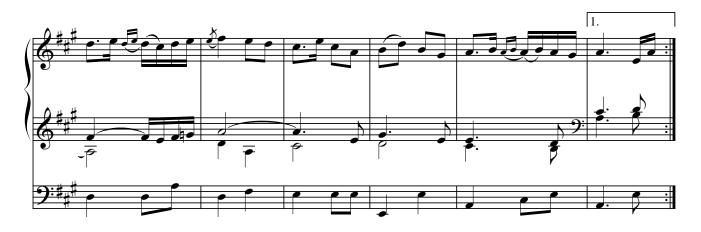

## **Bridal March from Vallentuna**

(Brudmarsch från Vallentuna)

Swell: Founds. 8', 4', 2', Mixture Great: Founds. 8', 4', 2', Mixture, Sw/Gt Pedal: Founds. 16', 8', Bassoon 16', Sw/Ped, Gt/Ped Nanual Gt/f un poco non legato Gt/f U