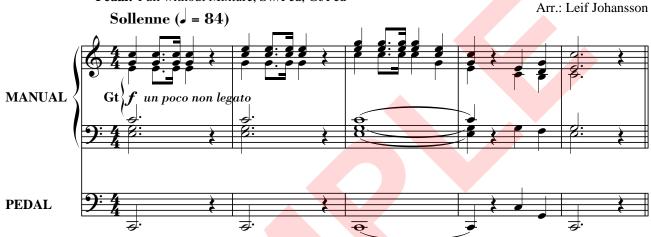

## **Bridal March from Dragonvreten**

(Brudmarsch från Dragonvreten)

Swell: Full Great: Full, Sw/Gt Pedal: Full without Mixture, Sw/Ped, Gt/Ped