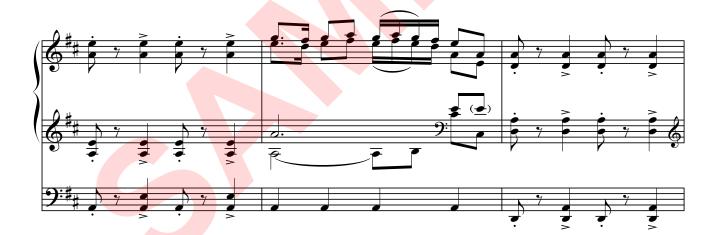

## **Bridal March from Vallentuna**

(Brudmarsch från Vallentuna)

Swell: Founds. 8', 4', 2', Mixture Great: Founds. 8', 4', 2', Mixture, Sw/Gt Pedal: Founds. 16', 8', Bassoon 16', Sw/Ped, Gt/Ped Nanual Gt/f un poco non legato Gt/f U