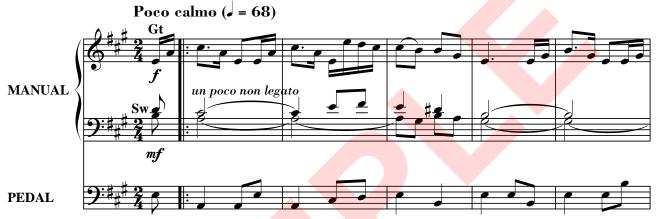

## **Bridal March from Vallentuna**

(Brudmarsch från Vallentuna)

Swell: Founds. 8', 4', 2', Mixture Great: Founds. 8', 4', 2', Mixture, Sw/Gt Pedal: Founds. 16', 8', Bassoon 16', Sw/Ped, Gt/Ped Nanual Gt/f un poco non legato Gt/f U