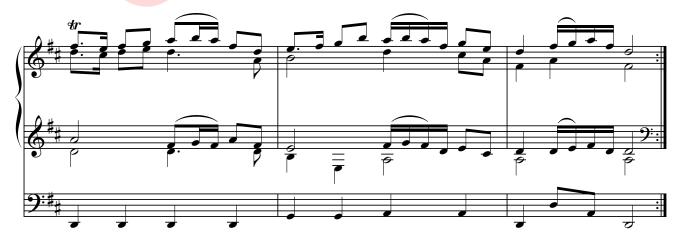

## **Bridal March from Vallentuna**

(Brudmarsch från Vallentuna)

Swell: Founds. 8', 4', 2', Mixture Great: Founds. 8', 4', 2', Mixture, Sw/Gt Pedal: Founds. 16', 8', Bassoon 16', Sw/Ped, Gt/Ped Nanual Gt/f un poco non legato Gt/f U