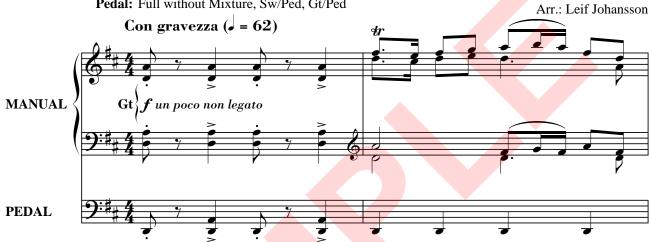

## **Bridal March from Vallentuna**

(Brudmarsch från Vallentuna)

Swell: Founds. 8', 4', 2', Mixture Great: Founds. 8', 4', 2', Mixture, Sw/Gt Pedal: Founds. 16', 8', Bassoon 16', Sw/Ped, Gt/Ped Nanual Gt/f un poco non legato Gt/f U