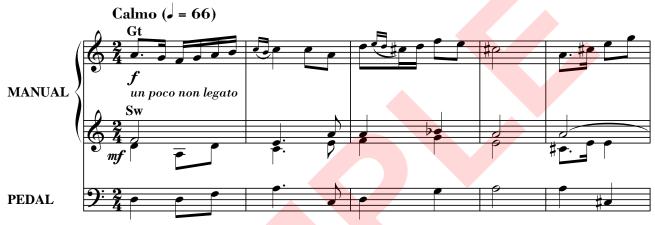

## **Bridal March from Vallentuna**

(Brudmarsch från Vallentuna)

Swell: Founds. 8', 4', 2', Mixture Great: Founds. 8', 4', 2', Mixture, Sw/Gt Pedal: Founds. 16', 8', Bassoon 16', Sw/Ped, Gt/Ped Nanual Gt/f un poco non legato Gt/f U