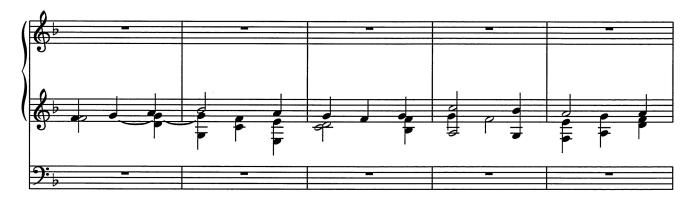

### Nu tacka Gud, allt folk

(Sv. ps. 5)

**Svällverk:** 8', 4', 2' (1<sup>1</sup>/<sub>3</sub>') **Huvudverk:** 8', 4', Mixtur **Pedal:** 16', 8' Även till Sv. ps. 369, 525.