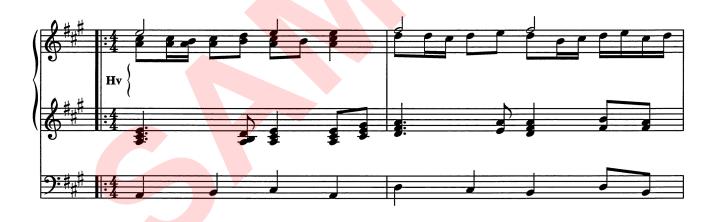

### Nu tacka Gud, allt folk

(Sv. ps. 5)

**Svällverk:** 8', 4', 2' (1<sup>1</sup>/<sub>3</sub>') **Huvudverk:** 8', 4', Mixtur **Pedal:** 16', 8' Även till Sv. ps. 369, 525.