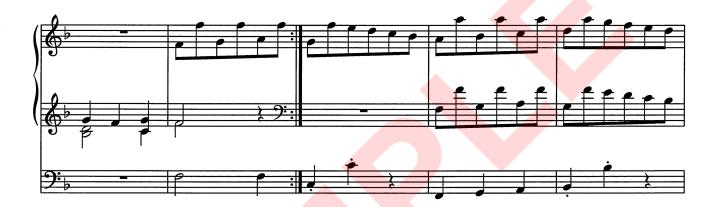

# Halleluja! Sjung om Jesus

(Sv. ps. 15)

 Svällverk:
 Rörflöjt 8', Flöjt 4', 1¼'

 Huvudverk:
 Flöjt 8', 4'

 Pedal:
 16', 4'