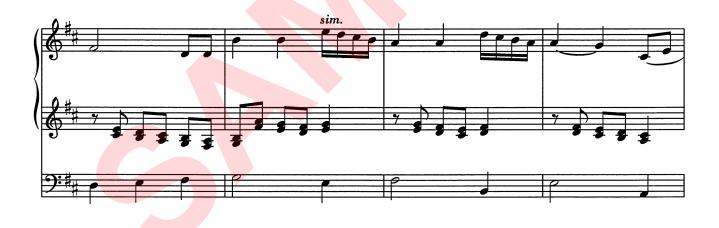

# Halleluja! Sjung om Jesus

(Sv. ps. 15)

 Svällverk:
 Rörflöjt 8', Flöjt 4', 1¼'

 Huvudverk:
 Flöjt 8', 4'

 Pedal:
 16', 4'