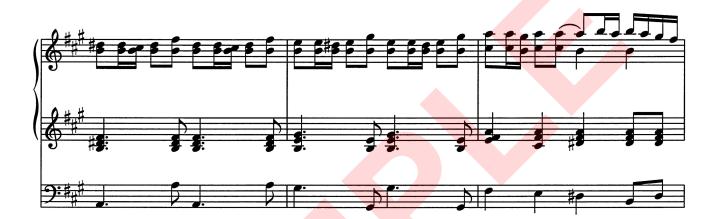

# Gud, vår Gud, vi lovar dig

(Sv. ps. 1)

Svällverk: Tutti Huvudverk: Tutti, Sv/Hv Pedal: Tutti, Hv/P, Sv/P