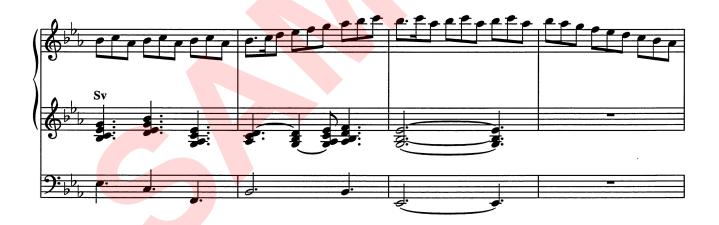

# Halleluja! Sjung om Jesus

(Sv. ps. 15)

 Svällverk:
 Rörflöjt 8', Flöjt 4', 1¼'

 Huvudverk:
 Flöjt 8', 4'

 Pedal:
 16', 4'