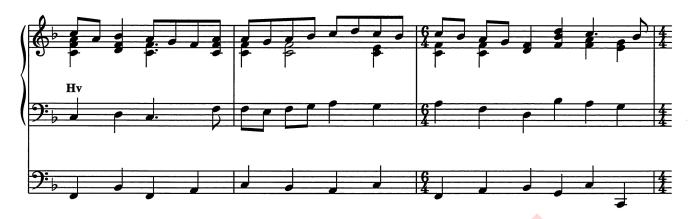

# Gud, vår Gud, vi lovar dig

(Sv. ps. 1)

Svällverk: Tutti Huvudverk: Tutti, Sv/Hv Pedal: Tutti, Hv/P, Sv/P