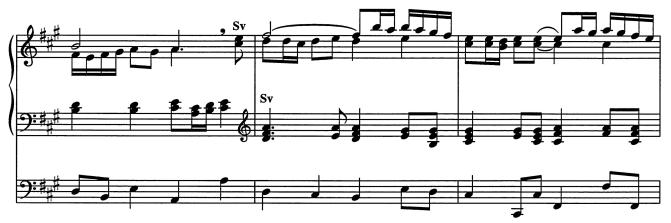

# Halleluja! Sjung om Jesus

(Sv. ps. 15)

 Svällverk:
 Rörflöjt 8', Flöjt 4', 1¼'

 Huvudverk:
 Flöjt 8', 4'

 Pedal:
 16', 4'