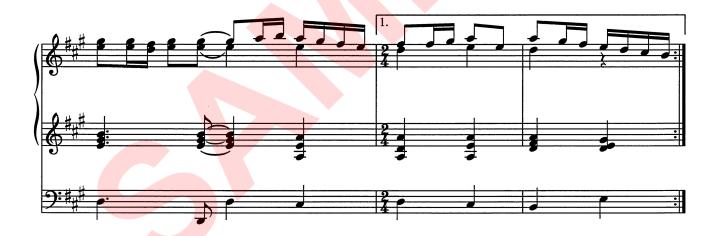

# Gud, vår Gud, vi lovar dig

(Sv. ps. 1)

Svällverk: Tutti Huvudverk: Tutti, Sv/Hv Pedal: Tutti, Hv/P, Sv/P