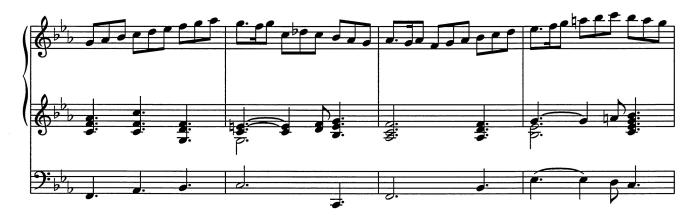

# Tack, gode Gud, för allt som finns

(Sv. ps. 23)

Svällverk:PlenumHuvudverk:Trumpet 8'Pedal:16', 4', Sv/P

Även till Sv. ps. 332.