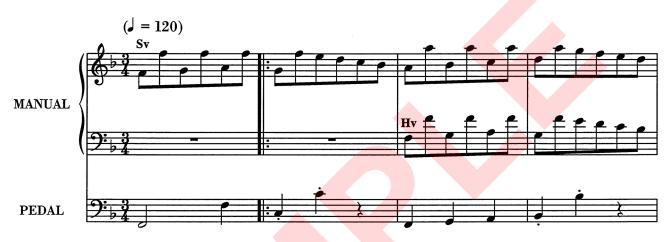

# Tack, gode Gud, för allt som finns

(Sv. ps. 23)

Svällverk:PlenumHuvudverk:Trumpet 8'Pedal:16', 4', Sv/P

Även till Sv. ps. 332.