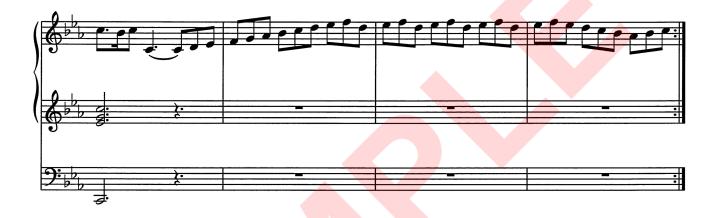

### Nu tacka Gud, allt folk

(Sv. ps. 5)

**Svällverk:** 8', 4', 2' (1<sup>1</sup>/<sub>3</sub>') **Huvudverk:** 8', 4', Mixtur **Pedal:** 16', 8' Även till Sv. ps. 369, 525.