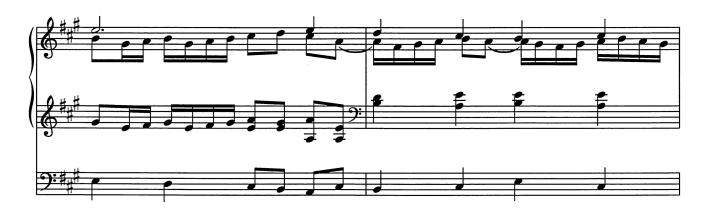

### Nu tacka Gud, allt folk

(Sv. ps. 5)

**Svällverk:** 8', 4', 2' (1<sup>1</sup>/<sub>3</sub>') **Huvudverk:** 8', 4', Mixtur **Pedal:** 16', 8' Även till Sv. ps. 369, 525.