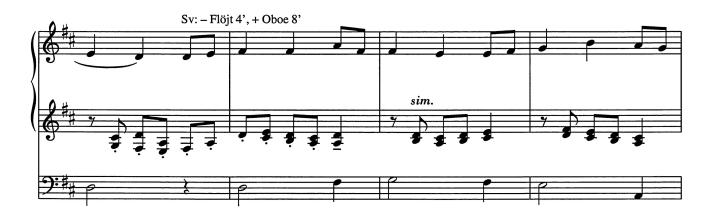

### Du som var den minstes vän

(Sv. ps. 379)

Svällverk:Salicional 8', Voix Celeste 8', Koppelflöjt 4'Huvudverk:Flöjt 8'Pedal:Flöjt 4'

Även till Sv. ps. 406.