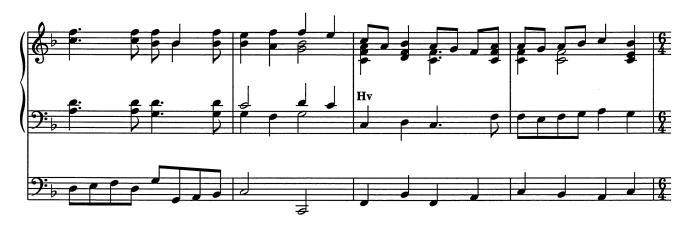

### Nu tacka Gud, allt folk

(Sv. ps. 5)

**Svällverk:** 8', 4', 2' (1<sup>1</sup>/<sub>3</sub>') **Huvudverk:** 8', 4', Mixtur **Pedal:** 16', 8' Även till Sv. ps. 369, 525.