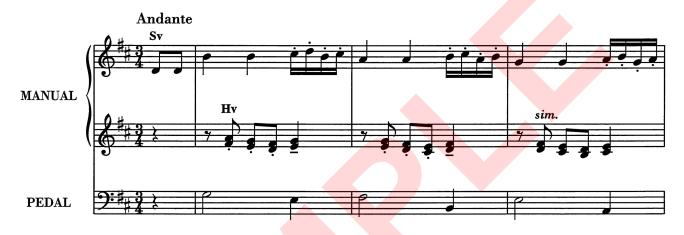

# Halleluja! Sjung om Jesus

(Sv. ps. 15)

 Svällverk:
 Rörflöjt 8', Flöjt 4', 1¼'

 Huvudverk:
 Flöjt 8', 4'

 Pedal:
 16', 4'