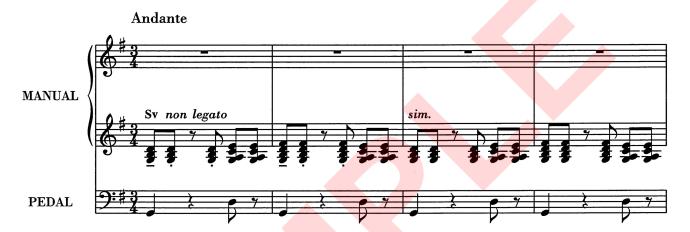

## Kom, helge Ande

(Sv. ps. 51)

Huvudverk: Principal 8', 4', 2', Mixtur (alt. Kvintadena 8', Gedackflöjt 4')

Pedal: Rörverk 16', 8', 4' (alt. Skalmeja 4')