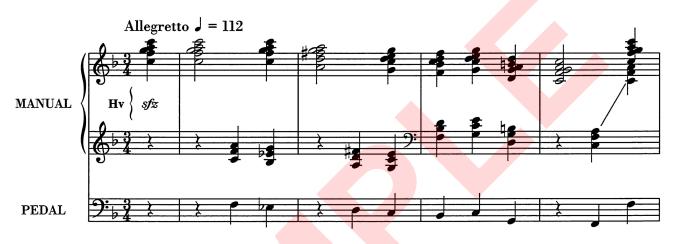

## Helige Ande, låt nu ske

(Sv. ps. 161)

Svällverk: Plenum Huvudverk: Plenum, Sv/Hv

**Pedal:** 16', 8', 4', Sv/P, Hv/P