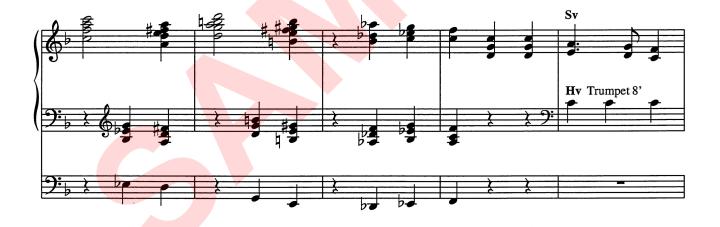

### O Guds Ande

(Sv. ps. 367)

Svällverk: Salicional 8', Voix Celeste 8'

**Huvudverk:** Principal 8' **Pedal:** 16', 8'

## O Guds Ande

(Sv. ps. 367)

**Svällverk:** 8', 4', 1-1/3' **Huvudverk:** 16', 8' (4') **Pedal:** Koralbas 4'