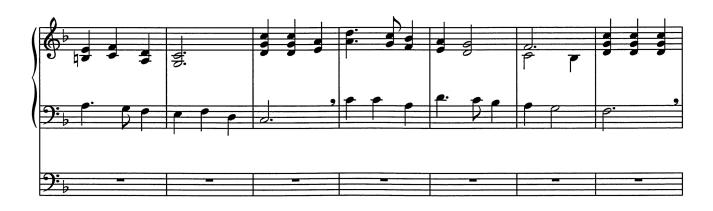

# Kom, helge Ande

(Sv. ps. 51)

Svällverk: Rörflöjt 8', Koppelflöjt 4', Ters 1-3/5'

Huvudverk: Gedackt 8'

Pedal: Subbas 16', Pommer 4', Blockflöjt 2'